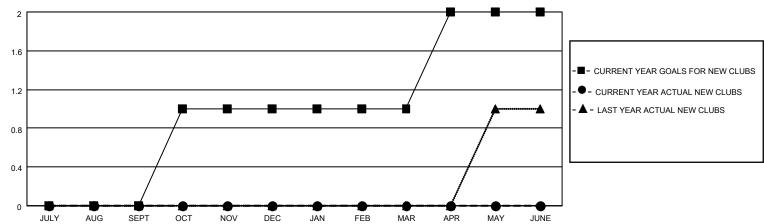

## District 11 A1

| Clubs RESULTS FOR 2021-2022 |   |   |   | Members RESULTS FOR 2021-2022 |    |    |    |
|-----------------------------|---|---|---|-------------------------------|----|----|----|
|                             |   |   |   |                               |    |    |    |
| JULY/AUG/SEPT               | 0 | 0 | 0 | JULY/AUG/SEPT                 | 5  | 21 | 27 |
| OCT/NOV/DEC                 | 1 | 0 | 0 | OCT/NOV/DEC                   | 10 | 0  | 0  |
| JAN/FEB/MAR                 | 0 | 0 | 0 | JAN/FEB/MAR                   | 5  | 0  | 0  |
| APR/MAY/JUNE                | 1 | 0 | 0 | APR/MAY/JUNE                  | 10 | 0  | 0  |

## GOALS AND ACTUAL NEW CLUBS CUMULATIVE

| DROPPED CLUBS: 0 |    | 8 CLUBS OF 36 ADDED 1 OR<br>MORE NEW MEMBERS | GENDER DISTRIBUTION       |              |  |
|------------------|----|----------------------------------------------|---------------------------|--------------|--|
|                  |    | MORE NEW MEMBERS                             | MALE                      | 463 (63.69%) |  |
|                  |    |                                              | FEMALE                    | 264 (36.31%) |  |
| DROPPED MEMBERS  |    |                                              | NON BINARY                | 0 (0.00%)    |  |
|                  | 0  |                                              | PREFER NOT TO ANSWER      | 0 (0.00%)    |  |
| DECEASED         | 3  |                                              |                           |              |  |
| CLUB CANCELLED   | 0  | CLICK HERE FOR CUMULATIVE                    | TOTAL FAMILY UNIT MEMBERS | 146          |  |
| OTHER            | 24 | MEMBERSHIP DATA                              |                           |              |  |
| TOTAL            | 27 |                                              | FAMILY MEMBERS PAYING HA  | LF DUES 78   |  |
|                  |    |                                              |                           |              |  |