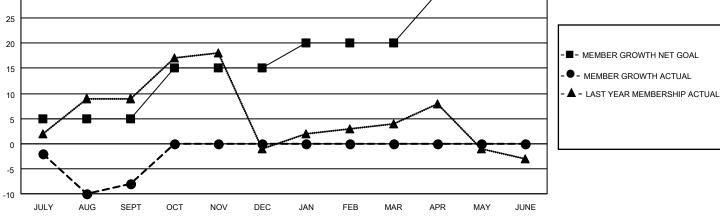

## District 11 A1

| Clubs RESULTS FOR 2021-2022 |   |   |   | Members RESULTS FOR 2021-2022 |    |    |    |
|-----------------------------|---|---|---|-------------------------------|----|----|----|
|                             |   |   |   |                               |    |    |    |
| JULY/AUG/SEPT               | 0 | 0 | 0 | JULY/AUG/SEPT                 | 5  | 21 | 27 |
| OCT/NOV/DEC                 | 1 | 0 | 0 | OCT/NOV/DEC                   | 10 | 0  | 0  |
| JAN/FEB/MAR                 | 0 | 0 | 0 | JAN/FEB/MAR                   | 5  | 0  | 0  |
| APR/MAY/JUNE                | 1 | 0 | 0 | APR/MAY/JUNE                  | 10 | 0  | 0  |

## GOALS AND ACTUAL NEW CLUBS CUMULATIVE

| DROPPED CLUBS: 0 |    | 8 CLUBS OF 36 ADDED 1 OR<br>MORE NEW MEMBERS | GENDER DISTRIBUTION       |              |  |
|------------------|----|----------------------------------------------|---------------------------|--------------|--|
|                  |    | MORE NEW MEMBERS                             | MALE                      | 463 (63.69%) |  |
|                  |    |                                              | FEMALE                    | 264 (36.31%) |  |
| DROPPED MEMBERS  |    |                                              | NON BINARY                | 0 (0.00%)    |  |
|                  | 0  |                                              | PREFER NOT TO ANSWER      | 0 (0.00%)    |  |
| DECEASED         | 3  |                                              |                           |              |  |
| CLUB CANCELLED   | 0  | CLICK HERE FOR CUMULATIVE                    | TOTAL FAMILY UNIT MEMBERS | 146          |  |
| OTHER            | 24 | MEMBERSHIP DATA                              |                           |              |  |
| TOTAL            | 27 |                                              | FAMILY MEMBERS PAYING HA  | LF DUES 78   |  |
|                  |    |                                              |                           |              |  |